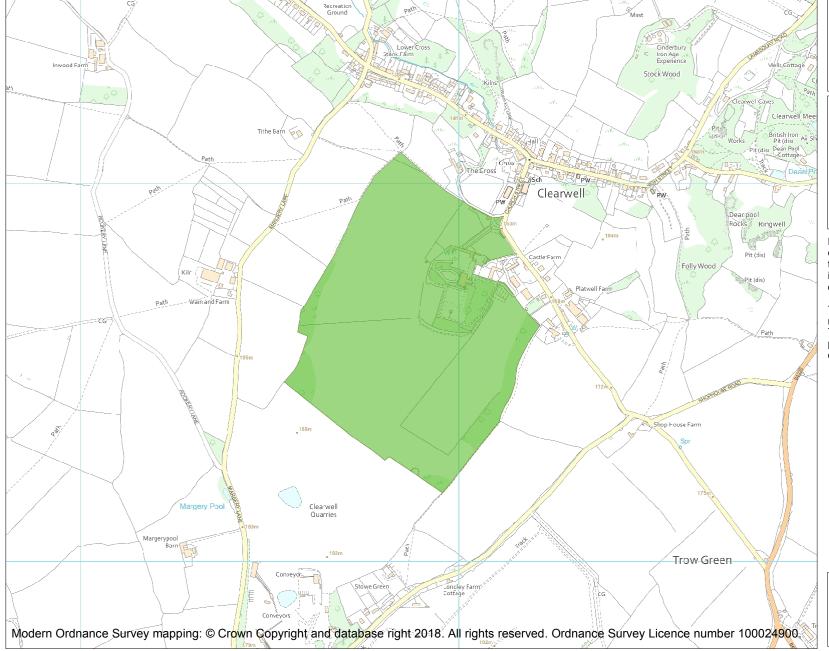

This is an A4 sized map and should be printed full size at A4 with no page scaling set.

Name: CLEARWELL CASTLE

Heritage Category:

Park and Garden

1000758

List Entry No :

Grade:

County: Gloucestershire

District: Forest of Dean

Parish: Newland

Each official record of a registered garden or other land contains a map. The map here has been translated from the official map and that process may have introduced inaccuracies. Copies of maps that form part of the official record can be obtained from Historic England.

This map was delivered electronically and when printed may not be to scale and may be subject to distortions. The map and grid references are for identification purposes only and must be read in conjunction with other information in the record.

List Entry NGR: SO5677407804

**Map Scale:** 1:10000

Print Date: 3 July 2024

HistoricEngland.org.uk